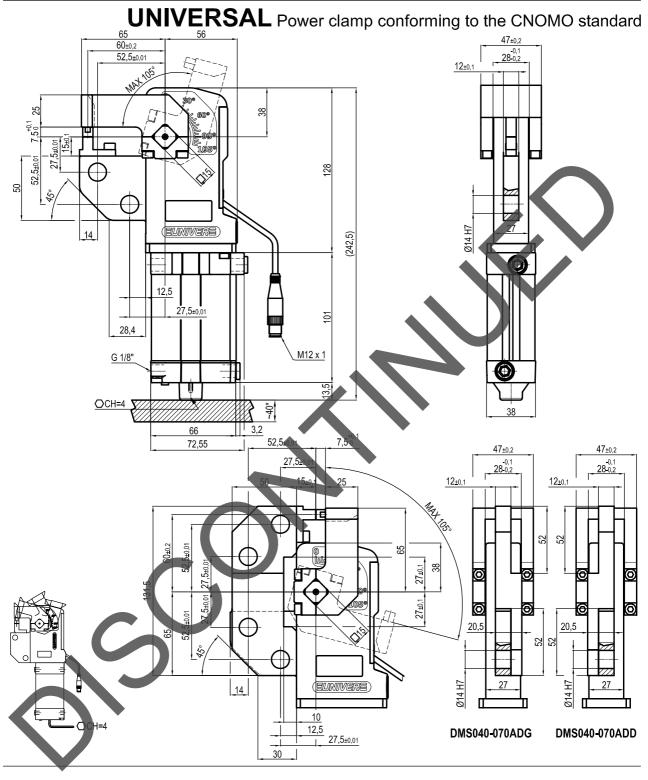

## UNIVERSAL Power clamp conforming to the CNOMO standard

Subject to technical modifications without notice

## DMS070MP\_EETN

| Size | Cylinder | Weight  |  |
|------|----------|---------|--|
| 070  | 40       | 1.5 Kg. |  |

Min./Max. operating pressure: 0,4 / 0,6 MPa Operating temperature: 5° + 45° C Opening angle: adjustable from 45° to 105° Electronic sensor with M12 Supply voltage: 10+30 Vdc IP code: IP 65 Pneumatic ports on both sides

\* : AREA TO ACCES ANGLE ADJUSTMENT

Subject to technical modifications without notice