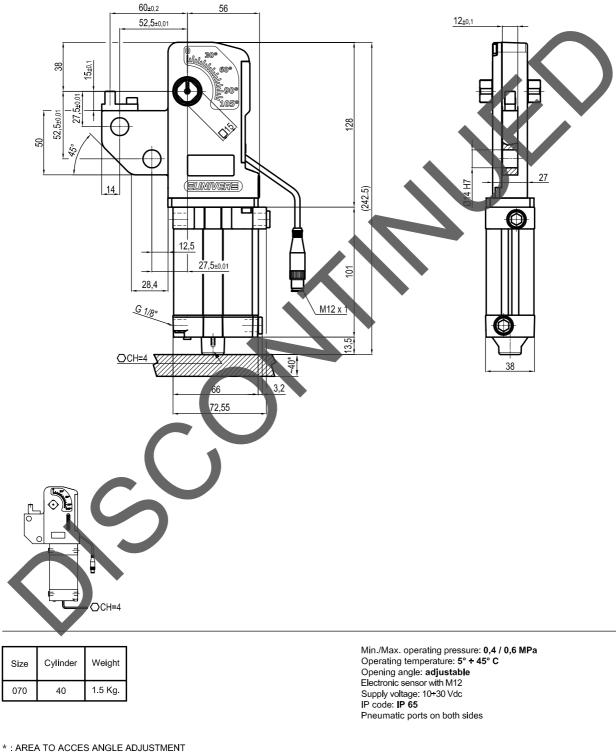

## DMS070MP\_EETN

| Size | Cylinder | Weight  |  |
|------|----------|---------|--|
| 070  | 40       | 1.5 Kg. |  |

Min./Max. operating pressure: 0,4 / 0,6 MPa Operating temperature: 5° + 45° C Opening angle: adjustable from 45° to 105° Electronic sensor with M12 Supply voltage: 10+30 Vdc IP code: IP 65 Pneumatic ports on both sides

\* : AREA TO ACCES ANGLE ADJUSTMENT

Subject to technical modifications without notice