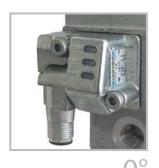

## How to replace the sensor

Unscrew the 2 screws and replace the sensor.

## Orientation of the connector

- Unscrew the screw which tighten the support of the connector and turn it to the 90° position.
- Reposition the support of the connector.
- Tighten the screw.

90°