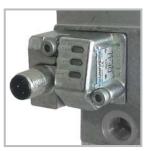

## How to replace the sensor

Unscrew the 2 screws and replace the sensor.

## Orientation of the connector

- Unscrew the screw which tighten the support of the connector and turn it to the 90° position.
- Reposition the support of the connector.
- Tighten the screw.

90°