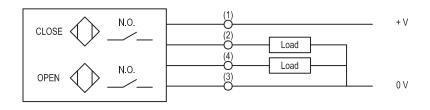

## **Electronic sensor**

| TECHNICAL CHARACTERISTICS |               |
|---------------------------|---------------|
| Supply tension            | 10-30 V DC    |
| Supply current            | <30 mA        |
| Rated operational current | 30 mA         |
| Tension failure           | <3,5 V DC     |
| Output logic              | PNP N.O.      |
| Led-supply                | green (power) |
| Led-closed position       | red (close)   |
| Led-open position         | yellow (open) |
| Protection class          | IP 67         |
| Dimensions                | 31x101x36 mm  |
| Weight                    | 115 gr        |
| No reset                  |               |