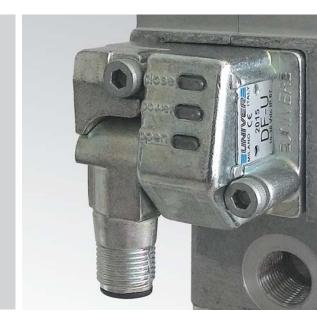

## **DF-U**

## **Electronic sensor**

| TECHNICAL CHARACTERISTICS |               |
|---------------------------|---------------|
| Supply tension            | 10-30 V DC    |
| Supply current            | <30 mA        |
| Rated operational current | 30 mA         |
| Tension failure           | <3,5 V DC     |
| Output logic              | PNP N.O.      |
| Led-supply                | green (power) |
| Led-closed position       | red (close)   |
| Led-open position         | yellow (open) |
| Protection class          | IP 67         |
| Dimensions                | 31x101x36 mm  |
| Weight                    | 115 gr        |
| No reset                  |               |

## How to replace the sensor

Unscrew the 2 screws and replace the sensor.

## Orientation of the connector

- Unscrew the screw which tighten the support of the connector and turn it to the 90° position.
- Reposition the support of the connector.
- Tighten the screw.

90°