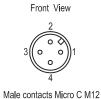

## **Electronic sensor**

| TECHNICAL CHARACTERISTICS |               |
|---------------------------|---------------|
| Supply tension            | 10-30 V DC    |
| Supply current            | <30 mA        |
| Rated operational current | 30 mA         |
| Tension failure           | <3,5 V DC     |
| Output logic              | PNP N.O.      |
| Led-supply                | green (power) |
| Led-closed position       | red (close)   |
| Led-open position         | yellow (open) |
| Protection class          | IP 67         |
| Dimensions                | 31x101x36 mm  |
| Weight                    | 115 gr        |
| No reset                  |               |

## Orientation of the connector

- Unscrew the screw which tighten the support of the connector and turn it to the 90° position.
- Reposition the support of the connector.
- Tighten the screw.

90°