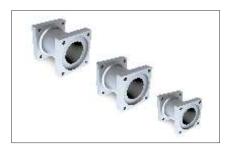

## **Preferred Using Areas**

It is a part which is manufactured of aluminium casting and provide connecting the motor to the module or machineries by couplings, there are different sizes according to the power or type of the motor