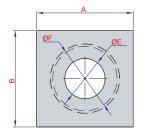

## MOTOR CONNECTION FLANGES (WITH HOLE / WITHOUT HOLE)

| Ölçüler    |     |     |     |    |    |    |    |  |  |  |
|------------|-----|-----|-----|----|----|----|----|--|--|--|
| KOD        | Α   | В   | С   | D  | G  | Е  | F  |  |  |  |
| 5.3.004545 | 45  | 45  | 67  | 10 | 10 | 35 | 45 |  |  |  |
| 5.3.006060 | 60  | 60  | 73  | 12 | 12 | 35 | 50 |  |  |  |
| 5.3.008585 | 85  | 85  | 90  | 15 | 15 | 47 | 60 |  |  |  |
| 5.3.009595 | 95  | 95  | 104 | 24 | 17 | 47 | 72 |  |  |  |
| 5.3.120120 | 120 | 120 | 100 | 20 | 20 | 50 | 80 |  |  |  |