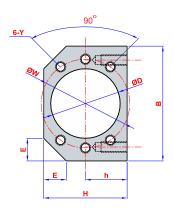

## **Flanged Ballscrew Hounsing**

| Code          | Туре      | Dimensions (mm) |     |    |    |    |    |    |    |    |    |    |    |
|---------------|-----------|-----------------|-----|----|----|----|----|----|----|----|----|----|----|
|               |           | ØD              | В   | Н  | h  | E  | L  | C1 | C2 | Р  | х  | w  | Υ  |
| 4.007.08.1605 | 1605-1610 | 28              | 52  | 40 | 20 | 12 | 40 | 8  | 24 | 40 | M5 | 38 | M5 |
| 4.007.08.2005 | 2005-2010 | 36              | 62  | 44 | 22 | 12 | 40 | 8  | 24 | 48 | М6 | 47 | M6 |
| 4.007.08.2505 | 2505-2510 | 40              | 66  | 48 | 24 | 13 | 40 | 8  | 24 | 50 | М6 | 51 | M6 |
| 4.007.08.3205 | 3205-3210 | 50              | 86  | 62 | 31 | 17 | 40 | 8  | 24 | 66 | M8 | 65 | M8 |
| 4.007.08.4005 | 4005-4010 | 63              | 100 | 70 | 35 | 19 | 38 | 8  | 24 | 80 | M8 | 78 | M8 |
| 4.007.08.1616 | 1616      | 32              | 54  | 38 | 19 | 8  | 40 | 8  | 24 | 44 | M5 | 42 | M4 |
| 4.007.08.2020 | 2020      | 39              | 64  | 46 | 23 | 11 | 40 | 8  | 24 | 52 | M6 | 50 | M5 |
| 4.007.08.2525 | 2525      | 47              | 68  | 56 | 28 | 9  | 40 | 8  | 24 | 50 | M6 | 60 | M6 |