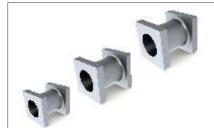

## **Preferred Using Areas**

It is a part which is bedding for flanged ballscrew nuts. Through this part, flanged nut can be connected to the different surface as desired as proper to the design.