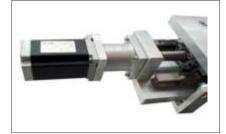

## **Flanged Ballscrew Hounsing**

| Code          | Туре      | Dimensions (mm) |     |    |    |    |    |    |    |    |    |    |    |
|---------------|-----------|-----------------|-----|----|----|----|----|----|----|----|----|----|----|
|               |           | ØD              | В   | Н  | h  | E  | L  | C1 | C2 | Р  | х  | w  | Υ  |
| 4.007.08.1605 | 1605-1610 | 28              | 52  | 40 | 20 | 12 | 40 | 8  | 24 | 40 | M5 | 38 | M5 |
| 4.007.08.2005 | 2005-2010 | 36              | 62  | 44 | 22 | 12 | 40 | 8  | 24 | 48 | М6 | 47 | M6 |
| 4.007.08.2505 | 2505-2510 | 40              | 66  | 48 | 24 | 13 | 40 | 8  | 24 | 50 | М6 | 51 | M6 |
| 4.007.08.3205 | 3205-3210 | 50              | 86  | 62 | 31 | 17 | 40 | 8  | 24 | 66 | M8 | 65 | M8 |
| 4.007.08.4005 | 4005-4010 | 63              | 100 | 70 | 35 | 19 | 38 | 8  | 24 | 80 | M8 | 78 | M8 |
| 4.007.08.1616 | 1616      | 32              | 54  | 38 | 19 | 8  | 40 | 8  | 24 | 44 | M5 | 42 | M4 |
| 4.007.08.2020 | 2020      | 39              | 64  | 46 | 23 | 11 | 40 | 8  | 24 | 52 | M6 | 50 | M5 |
| 4.007.08.2525 | 2525      | 47              | 68  | 56 | 28 | 9  | 40 | 8  | 24 | 50 | M6 | 60 | M6 |

## **Preferred Using Areas**

It is a part which is bedding for flanged ballscrew nuts. Through this part, flanged nut can be connected to the different surface as desired as proper to the design.