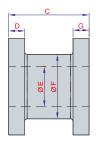

## MOTOR CONNECTION FLANGES (WITH HOLE / WITHOUT HOLE)

| Ölçüler    |     |     |     |    |    |    |    |  |  |  |
|------------|-----|-----|-----|----|----|----|----|--|--|--|
| KOD        | Α   | В   | С   | D  | G  | Е  | F  |  |  |  |
| 5.3.004545 | 45  | 45  | 67  | 10 | 10 | 35 | 45 |  |  |  |
| 5.3.006060 | 60  | 60  | 73  | 12 | 12 | 35 | 50 |  |  |  |
| 5.3.008585 | 85  | 85  | 90  | 15 | 15 | 47 | 60 |  |  |  |
| 5.3.009595 | 95  | 95  | 104 | 24 | 17 | 47 | 72 |  |  |  |
| 5.3.120120 | 120 | 120 | 100 | 20 | 20 | 50 | 80 |  |  |  |