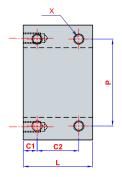

## **Flanged Ballscrew Hounsing**

| Code          | Туре      | Dimensions (mm) |     |    |    |    |    |    |    |    |    |    |    |
|---------------|-----------|-----------------|-----|----|----|----|----|----|----|----|----|----|----|
|               |           | ØD              | В   | Н  | h  | E  | L  | C1 | C2 | Р  | х  | w  | Υ  |
| 4.007.08.1605 | 1605-1610 | 28              | 52  | 40 | 20 | 12 | 40 | 8  | 24 | 40 | M5 | 38 | M5 |
| 4.007.08.2005 | 2005-2010 | 36              | 62  | 44 | 22 | 12 | 40 | 8  | 24 | 48 | М6 | 47 | M6 |
| 4.007.08.2505 | 2505-2510 | 40              | 66  | 48 | 24 | 13 | 40 | 8  | 24 | 50 | М6 | 51 | M6 |
| 4.007.08.3205 | 3205-3210 | 50              | 86  | 62 | 31 | 17 | 40 | 8  | 24 | 66 | M8 | 65 | M8 |
| 4.007.08.4005 | 4005-4010 | 63              | 100 | 70 | 35 | 19 | 38 | 8  | 24 | 80 | M8 | 78 | M8 |
| 4.007.08.1616 | 1616      | 32              | 54  | 38 | 19 | 8  | 40 | 8  | 24 | 44 | M5 | 42 | M4 |
| 4.007.08.2020 | 2020      | 39              | 64  | 46 | 23 | 11 | 40 | 8  | 24 | 52 | M6 | 50 | M5 |
| 4.007.08.2525 | 2525      | 47              | 68  | 56 | 28 | 9  | 40 | 8  | 24 | 50 | M6 | 60 | M6 |