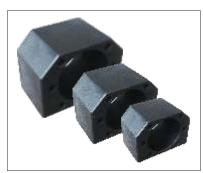

## **Preferred Using Areas**

It is a part which is bedding for flanged ballscrew nuts. Through this part, flanged nut can be connected to the different surface as desired as proper to the design.