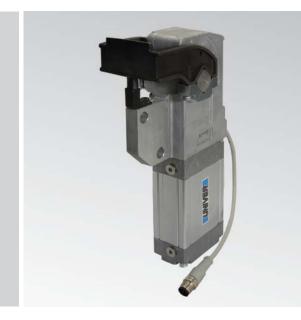

# **DMS**250

Pneumatic power clamps conforming to **CNOMO** Standard

| D | Μ | S | 2 | 5 | 0 | Μ | Р | Ν | Е   | E | Т | Ν |
|---|---|---|---|---|---|---|---|---|-----|---|---|---|
| 1 |   |   | 2 |   |   | 3 |   | 4 | 5 6 |   | 6 |   |

# DMS250MP\_EETC