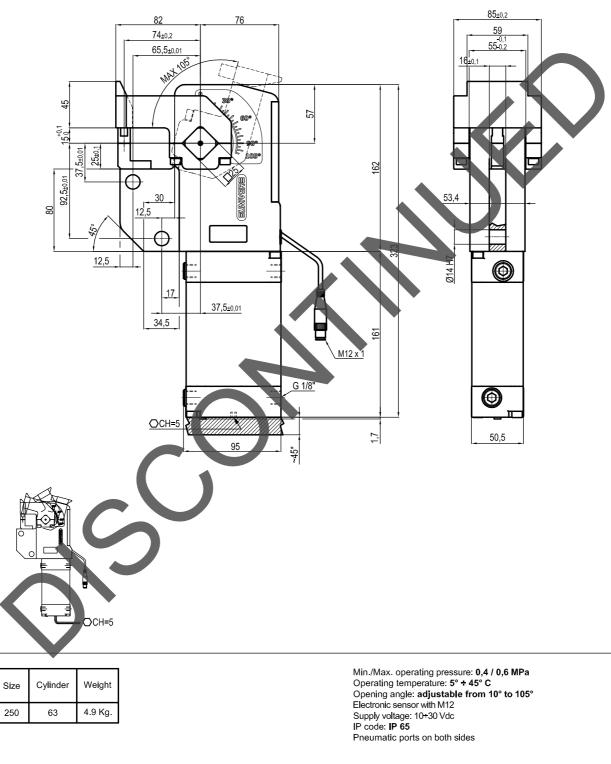

## DMS250MP EETN

#### UNIVERSAL Power clamp conforming to the CNOMO standard

Supply voltage: 10+30 Vdc IP code: **IP 65** Pneumatic ports on both sides

\* : AREA TO ACCES ANGLE ADJUSTMENT

Subject to technical modifications without notice