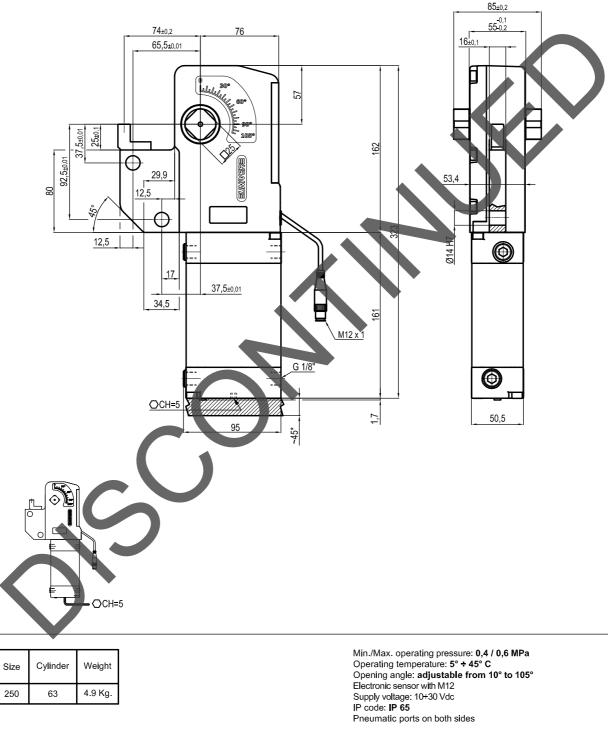

# DMS250MP\_EETC

### UNIVERSAL Power clamp conforming to the CNOMO standard

\* : AREA TO ACCES ANGLE ADJUSTMENT

Subject to technical modifications without notice