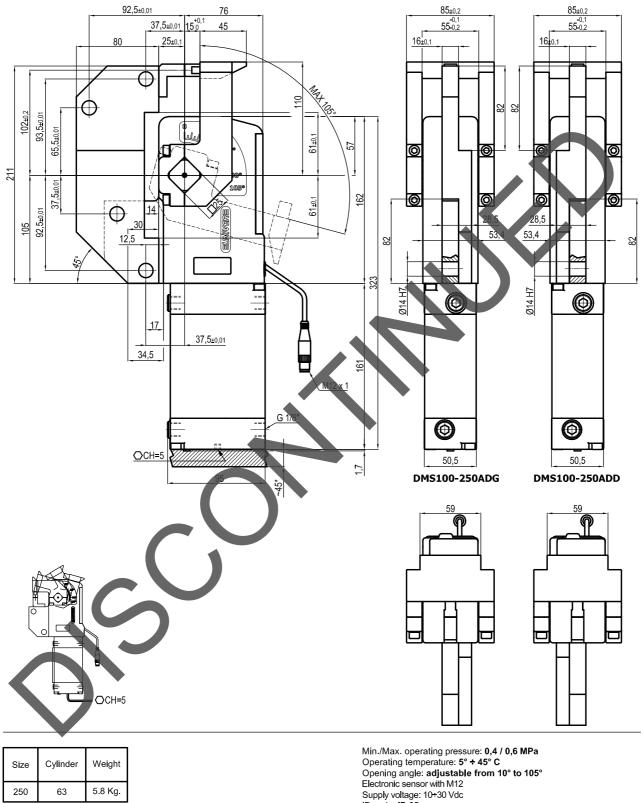

## DMS250MP\_ENNN

### UNIVERSAL Power clamp conforming to the CNOMO standard

\* : AREA TO ACCES ANGLE ADJUSTMENT

Subject to technical modifications without notice