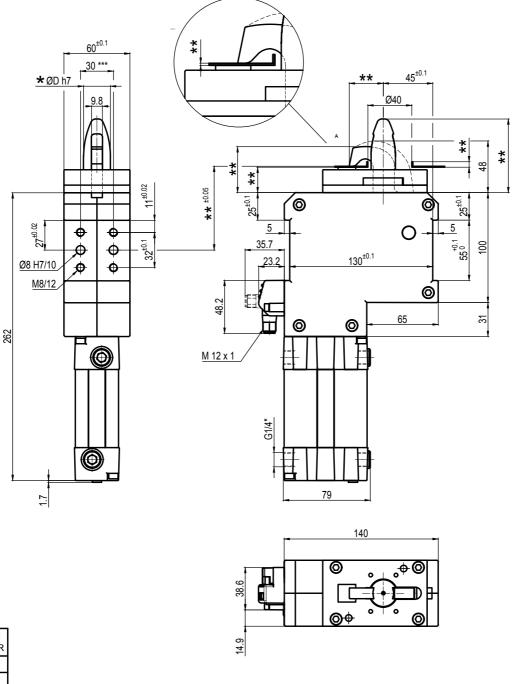

## UNIVERSAL Pneumatic pin clamp with vanishing hook

| * | ØD = PIN<br>DIAMETER |  |  |
|---|----------------------|--|--|
| 1 | <= 19                |  |  |
| 2 | 20                   |  |  |
| 3 | 25                   |  |  |
| 4 | 30                   |  |  |
| 5 | 35                   |  |  |
| 6 | 40                   |  |  |

## \*\*: Missing dimension to be defined according to customer specifications

| Bore<br>Ø | Clamping force | Weight |  |
|-----------|----------------|--------|--|
| 50 mm     | 350 Kg         | 3.2 Kg |  |

Min./Max. operating pressure: 0,4 / 0,6 MPa

Operating temperature: 5° ÷ 45° C

Electronic sensor with M12 swivel connector that can be orientated at 0°or 90°

Supply voltage: 10÷30 Vdc

IP code: IP 54

Pneumatic ports on both sides

\*\*\* : TOLERANCE BETWEEN DOWEL HOLES ± 0.02, BETWEEN SCREW HOLES ± 0.1

Subject to technical modification without notice.

Rev. 00 03.11.17 Automotive