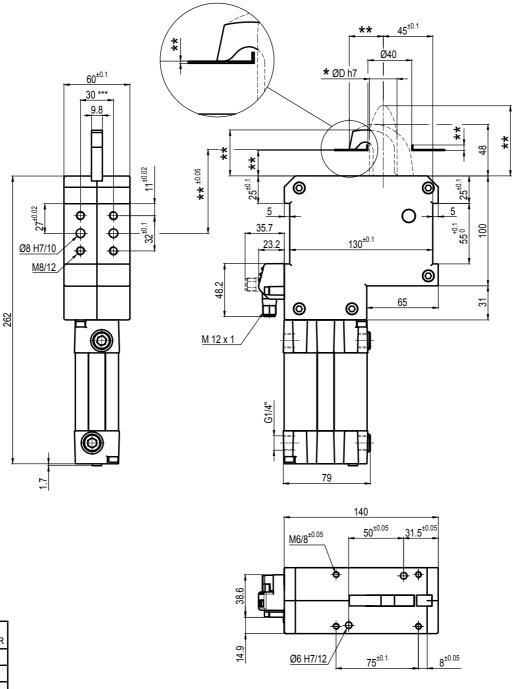

## UNIVERSAL Pneumatic pin clamp with vanishing hook

| * | ØD = PIN<br>DIAMETER |  |  |  |
|---|----------------------|--|--|--|
| 1 | <= 19                |  |  |  |
| 2 | 20                   |  |  |  |
| 3 | 25                   |  |  |  |
| 4 | 30                   |  |  |  |
| 5 | 35                   |  |  |  |
| 6 | 40                   |  |  |  |

| **: Missing dimension to be defined  |
|--------------------------------------|
| according to customer specifications |

| Bore<br>Ø | Clamping force | Weight |  |
|-----------|----------------|--------|--|
| 50 mm     | 350 Kg         | 2.8 Kg |  |

Min./Max. operating pressure: 0,4 / 0,6 MPa Operating temperature:  $5^{\circ} \div 45^{\circ}$  C

Electronic sensor with M12 swivel connector that can be orientated at 0° or 90°

Supply voltage: 10÷30 Vdc

IP code: IP 54

Pneumatic ports on both sides

\*\*\* : TOLERANCE BETWEEN DOWEL HOLES  $\pm$  0.02, BETWEEN SCREW HOLES  $\pm$  0.1

Subject to technical modification without notice.

**Automotive** Rev. 00 03.11.17