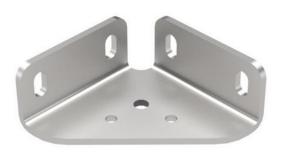

## **General Specifications**

1-The connection sheet, which can be used as a strong corner connection, is also made of mdf, sheet metal, plexi etc. thanks to the connection holes on its outer surface. It enables the assembly of products.

2-In addition to the corner connection, it can be used as a foot connection plate. Thanks to the internal connection system, aesthetic appearance and durable connection are provided. It is possible to make different foot connections by pulling the M12 and M16 guides instead of the standard M10 guides.