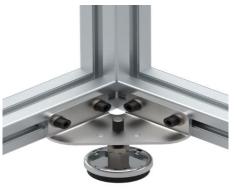

2-In addition to the corner connection, it can be used as a foot connection plate. Thanks to the internal connection system, aesthetic appearance and durable connection are provided. It is possible to make different foot connections by pulling the M12 and M16 guides instead of the standard M10 guides.