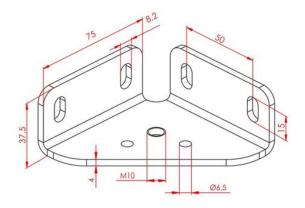

## **General Specifications**

1-The connection sheet, which can be used as a strong corner connection, is also made of mdf, sheet metal, plexi etc. thanks to the connection holes on its outer surface. It enables the assembly of products.

2-In addition to the corner connection, it can be used as a foot connection plate. Thanks to the internal connection system, aesthetic appearance and durable connection are provided. It is possible to make different foot connections by pulling the M12 and M16 guides instead of the standard M10 guides.