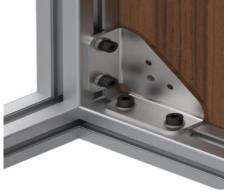

## **General Specifications**

1-The connection sheet, which can be used as a strong corner connection, is also made of mdf, sheet metal, plexi etc. thanks to the connection holes on its outer surface. It enables the assembly of products.